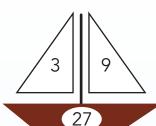

$$5 \times 9 = 45$$

$$6 \times 9 = 54$$

$$3 \times 9 = 27$$

$$9 \times 5 = 45$$

$$9 \times 6 = 54$$

$$9 \times 3 = 27$$

$$45 \div 9 = 5$$

$$54 \div 9 = 6$$

$$27 \div 9 = 3$$

$$45 \div 5 = 9$$

$$54 \div 6 = 9$$

$$27 \div 3 = 9$$

3. Choose the right path for the mouse to get to the cheese using only multiples of 9.