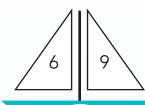

## **9 Times Table Practice**

1. Match each calculation to the correct answer.

$$8 \times 9 =$$

$$7 \times 9 =$$

2. Complete the number sentences using the numbers on each boat. One sentence in each set has been done for you.

$$5 \times 9 = 45$$

$$6 \times 9 = 54$$

$$3 \times 9 = 27$$

$$9 \times 5 = 45$$

$$9 \times 6 = 54$$

$$9 \times 3 = 27$$

$$45 \div 9 = 5$$

$$54 \div 9 = 6$$