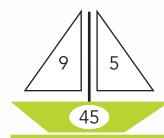

## **9 Times Table Practice**

1. Match each calculation to the correct answer.

$$8 \times 9 =$$

$$7 \times 9 =$$

2. Complete the number sentences using the numbers on each boat. One sentence in each set has been done for you.

$$5 \times 9 = 45$$

$$6 \times 9 = 54$$

$$3 \times 9 = 27$$

$$9 \times 5 = 45$$

$$9 \times 6 = 54$$

$$9 \times 3 = 27$$

$$45 \div 9 = 5$$

$$54 \div 9 = 6$$