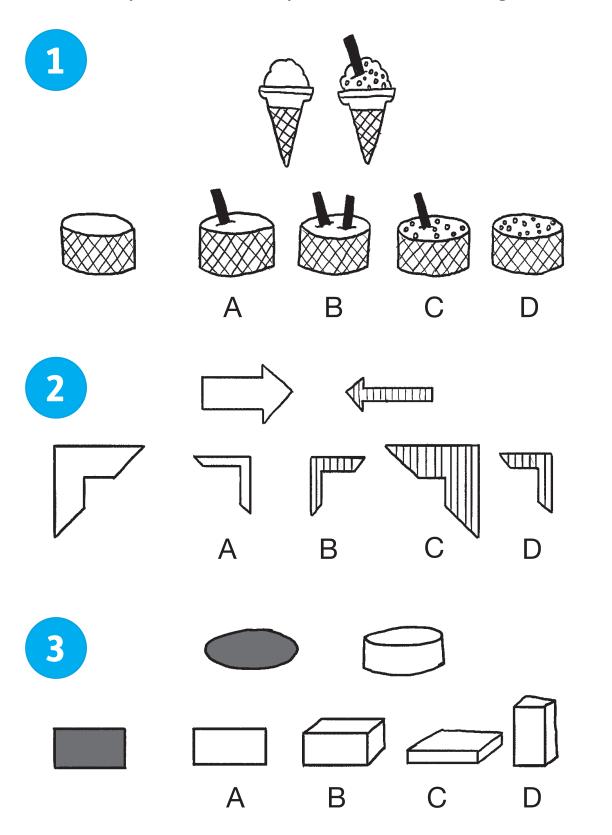

## **Transformers**

Look at how the picture on the top has changed and circle the picture that copies the same change.

## Answers

 The ice cream has turned from plain ice cream to one with dots and one flake. Option C is the correct answer.
The arrow pointing to the right is now pointing to the left, the white colour has been changed to vertical stripes and the size has been made smaller. Option D is the correct answer.
The flat black oval has become the top of a white 3D cylinder so the flat black rectangle transforms into the top of a white cuboid with a rectangular top. Option B is the correct answer.