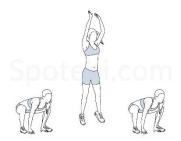

## **SPEED BOUNCE**

2 FOOTED JUMPS OVER A LINE - eg DRAW A LINE WITH CHALK OUTSIDE ( BE CAREFUL IF USING OUTSIDE SURFACE)

**Push Ups** 

**EASY** 

MEDIUM/HARD CHALLENGE

Star jumps

**Circle arms** 

**Squats** 