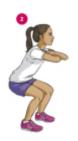

## **SPEED BOUNCE**

2 FOOTED JUMPS OVER A LINE - eg DRAW A LINE WITH CHALK OUTSIDE ( BE CAREFUL IF USING OUTSIDE SURFACE)

**Push Ups** 

**EASY** 

MEDIUM/HARD CHALLENGE

Star jumps

**Circle arms** 

**Squats** 