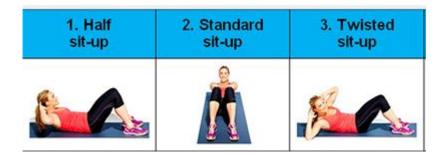

| 10        | 20        | 30         | 40+       |
| 29 – You choose your exercise |           |           |            |           |

## **RULES:**

- ✓ ONLY USE 1 DICE
- ✓ PLAY INDIVIDUALLY PERSONAL CHALLENGE OR WITH AS MANY PEOPLE AS YOU LIKE
- ✓ CAN BE DONE INSIDE OR OUTSIDE
- ✓ WARM UP BEFORE STARTING CHALLENGE
- ✓ SAFETY FIRST WHEN DOING CHALLENGES
- ✓ MODIFY CHALLENGE WHERE APPROPRIATE

## **STEP UPS**

USE THE STAIRS AND REMEMBER TO STEP ONTO WHOLE FOOT NOT JUST YOUR TOES

## **SPEED BOUNCE**

2 FOOTED JUMPS OVER A LINE - eg DRAW A LINE WITH CHALK OUTSIDE ( BE CAREFUL IF USING OUTSIDE SURFACE)

**Push Ups** 

**EASY** 

MEDIUM/HARD CHALLENGE





Star jumps

**Circle arms** 









**Squats** 





**BUNNY HOPS** 

**SIT UPS** 

1. EASY 2. MEDIUM

3. HARD / SUPERSTAR