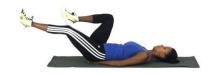

legs               | 20        | 35        | 45         | 50+       |
| 28 – Push Ups                 | 10        | 20        | 30         | 40+       |
| 29 – You choose your exercise |           |           |            |           |

## **RULES:**

- ✓ ONLY USE 1 DICE
- ✓ PLAY INDIVIDUALLY PERSONAL CHALLENGE OR WITH AS MANY PEOPLE AS YOU LIKE
- ✓ CAN BE DONE INSIDE OR OUTSIDE
- ✓ WARM UP BEFORE STARTING CHALLENGE
- ✓ SAFETY FIRST WHEN DOING CHALLENGES
- ✓ MODIFY CHALLENGE WHERE APPROPRIATE

## **STEP UPS**

USE THE STAIRS AND REMEMBER TO STEP ONTO WHOLE FOOT NOT JUST YOUR TOES

## **SPEED BOUNCE**

2 FOOTED JUMPS OVER A LINE - eg DRAW A LINE WITH CHALK OUTSIDE ( BE CAREFUL IF USING OUTSIDE SURFACE)

**Push Ups** 

**EASY** 

MEDIUM/HARD CHALLENGE





Star jumps

**Circle arms** 









**Squats** 





**BUNNY HOPS** 

**SIT UPS** 

1. EASY 2. MEDIUM

3. HARD / SUPERSTAR