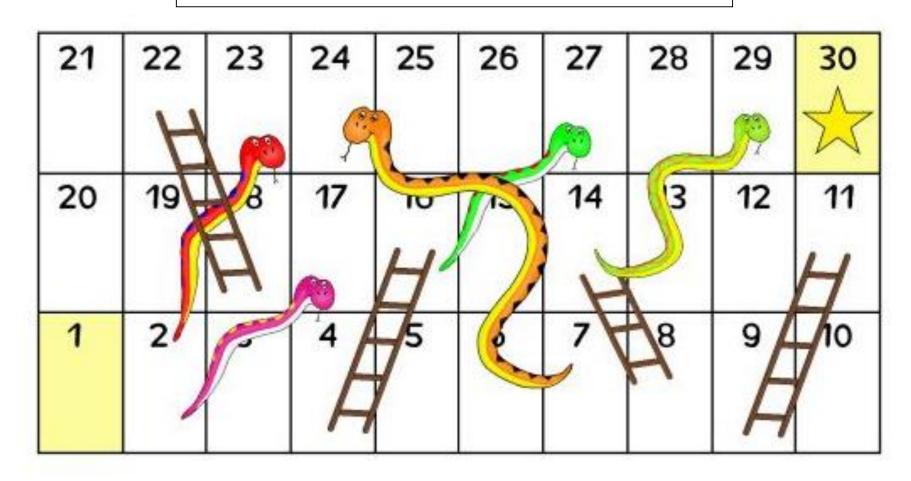

## SNAKES AND LADDERS PHYSICAL CHALLENGE

**Key Stage 1** 

| NUMBER                        | EASY      | MEDIUM    | HARD       | SUPERSTAR |
|-------------------------------|-----------|-----------|------------|-----------|
| CHALLENGE                     | CHALLENGE | CHALLENGE | CHALLLENGE | CHALLENGE |
| 1 – GET STARTED               |           |           |            |           |
| 2 – Tuck Jumps                | 10 secs   | 25 sec    | 45 secs    | 1 min     |
| 3 – Push Ups                  | 10        | 20        | 30         | 50+       |
| 4 – Star Jumps                | 15        | 30        | 40         | 40+       |
| 5 – Step ups                  | 10        | 25        | 35         | 45+       |
| 6 – Partner selects the       |           |           |            |           |
| challenge                     |           |           |            |           |
| 7 – Balance on one leg        | 10 secs   | 15 secs   | 35 secs    | 45+ secs  |
| 8 – Exercise of your choice   |           |           |            |           |
| 9 – Speed Bounce              | 15        | 25        | 35         | 45+       |
| 10 – Cycle legs               | 20        | 35        | 45         | 50+       |
| 11 – Sit ups                  | 10        | 15        | 25         | 30+       |
| 12 – Jogging on the spot      | 10        | 15        | 30         | 35+       |
| 13 – Draw circles with your   | 10 secs   | 20 secs   | 30 secs    | 40+ sec   |
| arms                          |           |           |            |           |
| 14 – Partner chooses exercise |           |           |            |           |
| 15 – Bunny hops               | 15 secs   | 25 sec    | 35 secs    | 45+ secs  |
| 16 – You choose your exercise |           |           |            |           |
| 17 – Step Ups                 | 10        | 25        | 35         | 45+       |
| 18 – Tuck Jumps               | 10 secs   | 25 secs   | 45 secs    | 1 min     |
| 19 – Star jumps               | 15        | 30        | 40         | 40+       |
| 20 – Bunny Hops               | 15 secs   | 25 secs   | 35 secs    | 45+ secs  |
| 21 – Jogging on the spot      | 10        | 15        | 30         | 35+       |
| 22 – Sit Ups                  | 10        | 15        | 25         | 30+       |
| 23 – Squats                   | 10        | 20        | 30         | 35+       |
| 24 – Partner chooses exercise |           |           |            |           |
| 25 – Draw circle with arms    | 15 secs   | 25 secs   | 35 secs    | 45+ secs  |
| 26 – Speed Bounce             | 15        | 25        | 35         | 45+       |
| 27 – Cycle legs               | 20        | 35        | 45         | 50+       |
| 28 – Push Ups                 | 10        | 20        | 30         | 40+       |
| 29 – You choose your exercise |           |           |            |           |