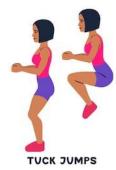

## SNAKES AND LADDERS PHYSICAL CHALLENGE

**Key Stage 1** 

| NUMBER                        | EASY      | MEDIUM    | HARD       | SUPERSTAR |
|-------------------------------|-----------|-----------|------------|-----------|
| CHALLENGE                     | CHALLENGE | CHALLENGE | CHALLLENGE | CHALLENGE |
| 1 – GET STARTED               |           |           |            |           |
| 2 – Tuck Jumps                | 10 secs   | 25 sec    | 45 secs    | 1 min     |
| 3 – Push Ups                  | 10        | 20        | 30         | 50+       |
| 4 – Star Jumps                | 15        | 30        | 40         | 40+       |
| 5 – Step ups                  | 10        | 25        | 35         | 45+       |
| 6 – Partner selects the       |           |           |            |           |
| challenge                     |           |           |            |           |
| 7 – Balance on one leg        | 10 secs   | 15 secs   | 35 secs    | 45+ secs  |
| 8 – Exercise of your choice   |           |           |            |           |
| 9 – Speed Bounce              | 15        | 25        | 35         | 45+       |
| 10 – Cycle legs               | 20        | 35        | 45         | 50+       |
| 11 – Sit ups                  | 10        | 15        | 25         | 30+       |
| 12 – Jogging on the spot      | 10        | 15        | 30         | 35+       |
| 13 – Draw circles with your   | 10 secs   | 20 secs   | 30 secs    | 40+ sec   |
| arms                          |           |           |            |           |
| 14 – Partner chooses exercise |           |           |            |           |
| 15 – Bunny hops               | 15 secs   | 25 sec    | 35 secs    | 45+ secs  |
| 16 – You choose your exercise |           |           |            |           |
| 17 – Step Ups                 | 10        | 25        | 35         | 45+       |
| 18 – Tuck Jumps               | 10 secs   | 25 secs   | 45 secs    | 1 min     |
| 19 – Star jumps               | 15        | 30        | 40         | 40+       |
| 20 – Bunny Hops               | 15 secs   | 25 secs   | 35 secs    | 45+ secs  |
| 21 – Jogging on the spot      | 10        | 15        | 30         | 35+       |
| 22 – Sit Ups                  | 10        | 15        | 25         | 30+       |
| 23 – Squats                   | 10        | 20        | 30         | 35+       |
| 24 – Partner chooses exercise |           |           |            |           |
| 25 – Draw circle with arms    | 15 secs   | 25 secs   | 35 secs    | 45+ secs  |
| 26 – Speed Bounce             | 15        | 25        | 35         | 45+       |
| 27 – Cycle legs               | 20        | 35        | 45         | 50+       |
| 28 – Push Ups                 | 10        | 20        | 30         | 40+       |
| 29 – You choose your exercise |           |           |            |           |