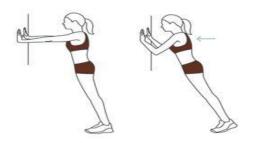

## **SPEED BOUNCE**

2 FOOTED JUMPS OVER A LINE - eg DRAW A LINE WITH CHALK OUTSIDE ( BE CAREFUL IF USING OUTSIDE SURFACE)

**Push Ups** 

**EASY** 

MEDIUM/HARD CHALLENGE

Star jumps

**Circle arms** 

**Squats** 