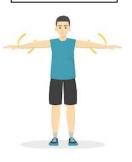

## **SPEED BOUNCE**

2 FOOTED JUMPS OVER A LINE - eg DRAW A LINE WITH CHALK OUTSIDE ( BE CAREFUL IF USING OUTSIDE SURFACE)

**Push Ups** 

**EASY** 

MEDIUM/HARD CHALLENGE

Star jumps

**Circle arms** 

**Squats** 