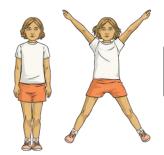

## **SPEED BOUNCE**

2 FOOTED JUMPS OVER A LINE - eg DRAW A LINE WITH CHALK OUTSIDE ( BE CAREFUL IF USING OUTSIDE SURFACE)

**Push Ups** 

**EASY** 

MEDIUM/HARD CHALLENGE

Star jumps

**Circle arms** 

**Squats** 