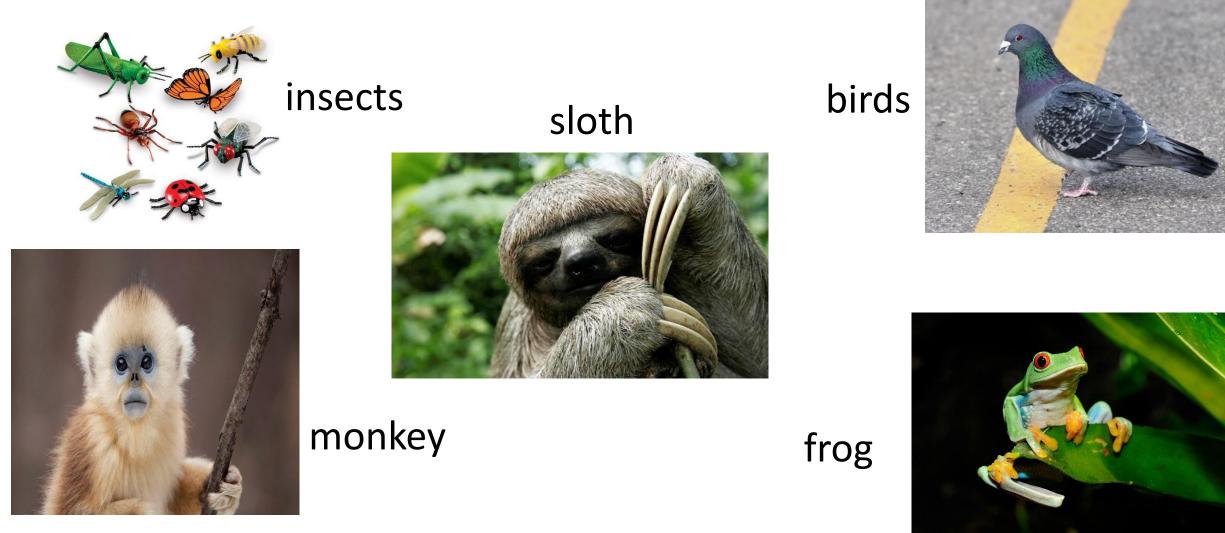

# The second layer is called the canopy layer and the aimals living hear are...

The third layer of the rainforest is called understory and the animals are...

### butterfly