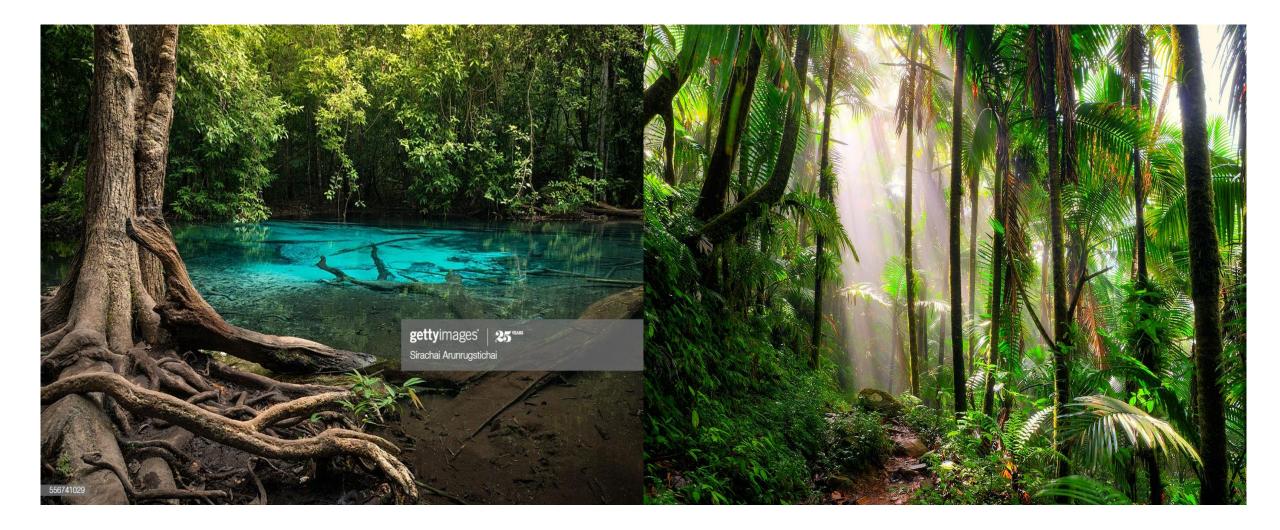

## What are the 4 layers of the rainforest?

The first layer of the beautiful rainforest is called the emergent layer and it has some fascinating animals such as the ...