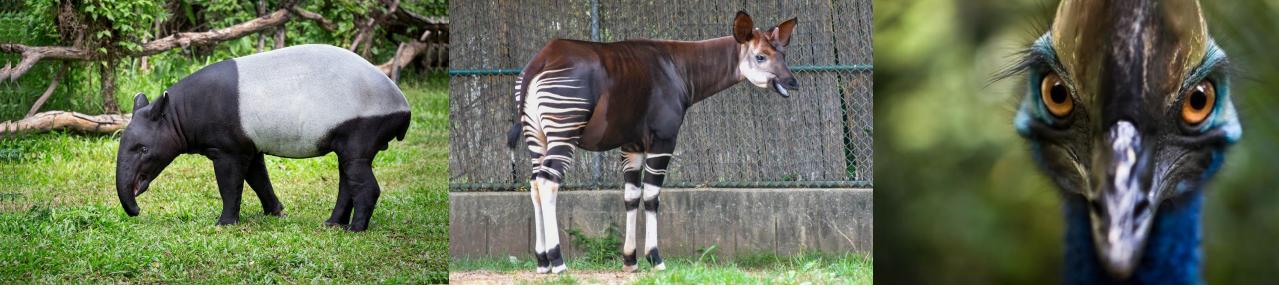

#### Fire ant

beetle

The fourth layer is called forest floor and the animals are...

gorilla

mongoose

elephant

tapir

okapi

#### Southern cassowary