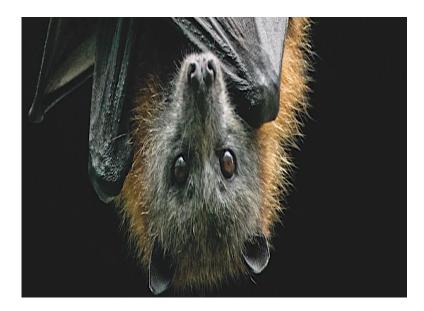

## What are the 4 layers of the rainforest?

The first layer of the beautiful rainforest is called the emergent layer and it has some fascinating animals such as the ...

### BAT BUTTERFLY