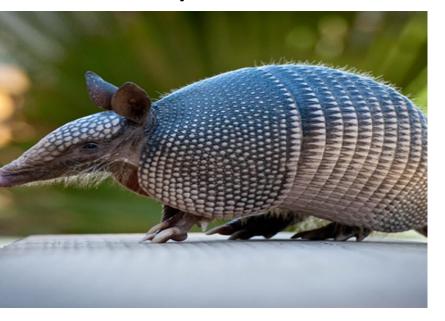

## RAINFOREST



## What are the 4 layers of the rainforest?

The first layer of the beautiful rainforest is called the emergent layer and it has some fascinating animals such as the ...



### BAT BUTTERFLY





# The second layer is called the canopy layer and the aimals living hear are...



The third layer of the rainforest is called understory and the animals are...



### butterfly



### phasmid



#### Fire ant



beetle



The fourth layer is called forest floor and the animals are...



gorilla



mongoose



elephant



tapir



okapi

#### Southern cassowary

#### armadillo

## THANK YOU FOR WATCHING MY PRESENTATION. I HOPE YOU ENJOYED IT!!!!