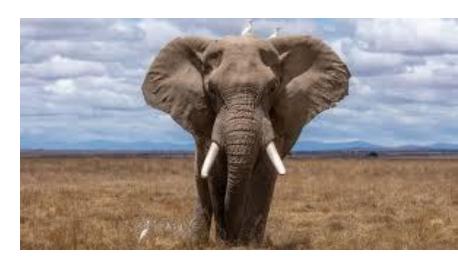

#### Fire ant

beetle

The fourth layer is called forest floor and the animals are...

gorilla

mongoose

elephant

tapir

okapi