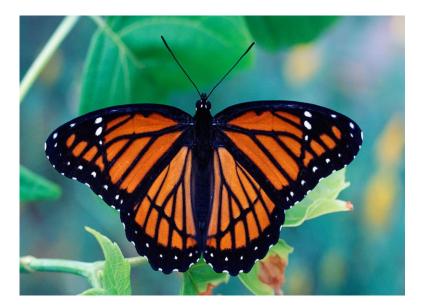

## RAINFOREST



## What are the 4 layers of the rainforest?

The first layer of the beautiful rainforest is called the emergent layer and it has some fascinating animals such as the ...



### BAT BUTTERFLY





# The second layer is called the canopy layer and the aimals living hear are...



The third layer of the rainforest is called understory and the animals are...



### butterfly



### phasmid



#### Fire ant



beetle



The fourth layer is called forest floor and the animals are...



gorilla



mongoose



elephant



tapir



okapi

#### Southern cassowary

#### armadillo

## THANK YOU FOR WATCHING MY PRESENTATION. I HOPE YOU ENJOYED IT!!!!