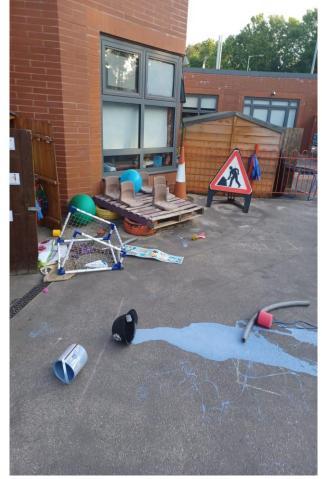

The consequences of this incident extend beyond mere property damage. Our children's equipment has been maliciously damaged, causing great distress and disappointment among both our staff and children (Please see the second paper for some photos). The time and effort invested in creating a nurturing and engaging learning environment has been undermined by this thoughtless act of vandalism.