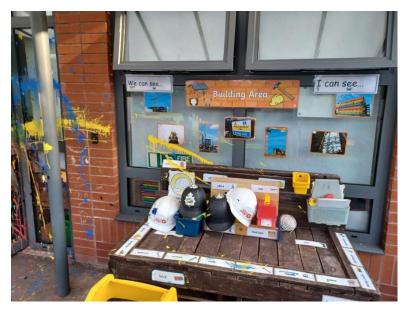

The consequences of this incident extend beyond mere property damage. Our children's equipment has been maliciously damaged, causing great distress and disappointment among both our staff and children (Please see the second paper for some photos). The time and effort invested in creating a nurturing and engaging learning environment has been undermined by this thoughtless act of vandalism.