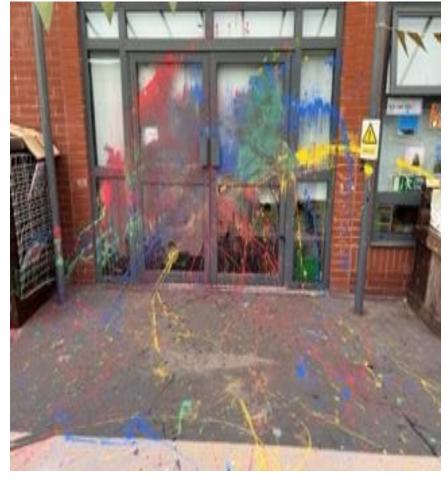

The consequences of this incident extend beyond mere property damage. Our children's equipment has been maliciously damaged, causing great distress and disappointment among both our staff and children (Please see the second paper for some photos). The time and effort invested in creating a nurturing and engaging learning environment has been undermined by this thoughtless act of vandalism.