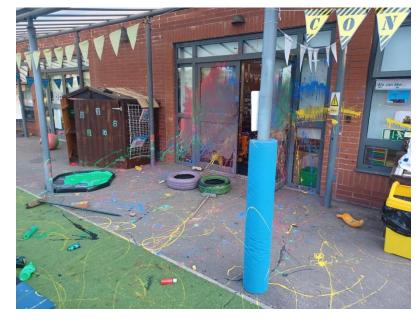

I am writing to express my deep concern regarding the recent act of vandalism that occurred on Thursday (08.06.2023) evening at Dunstall Hill Primary School. It has come to my attention that young children were involved in this unfortunate incident, as they were also seen climbing on the school roof.

The consequences of this incident extend beyond mere property damage. Our children's equipment has been maliciously damaged, causing great distress and disappointment among both our staff and children (Please see the second paper for some photos). The time and effort invested in creating a nurturing and engaging learning environment has been undermined by this thoughtless act of vandalism.